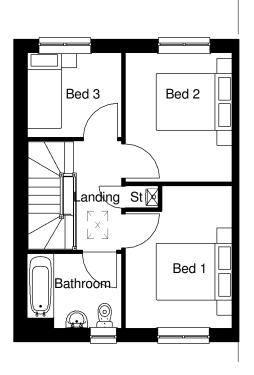

**Ground Floor.** 1 : 100

First Floor.

Front Elevation.

Left Elevation.

Rear Elevation.

## Total Internal Area (All Floors)

| Ground Floor GIA | 39.44 m <sup>2</sup> | 424.51 ft <sup>2</sup> |
|------------------|----------------------|------------------------|
| First Floor GIA  | 39.44 m <sup>2</sup> | 424.51 ft <sup>2</sup> |
| Grand total: 2   | 78.88 m <sup>2</sup> | 849.02 ft <sup>2</sup> |