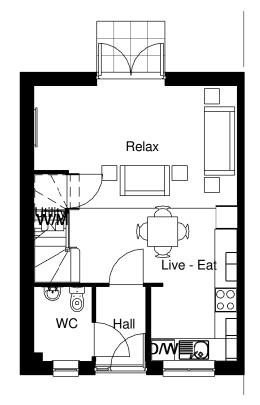

**Ground Floor.** 1 : 100

First Floor.

Front Elevation.

Left Elevation.

Rear Elevation.

## Total Internal Area (All Floors)

| Ground Floor GIA | 39.44 m <sup>2</sup> | 424.51 ft <sup>2</sup> |
|------------------|----------------------|------------------------|
| First Floor GIA  | 39.44 m <sup>2</sup> | 424.51 ft <sup>2</sup> |
| Grand total: 2   | 78.88 m <sup>2</sup> | 849.02 ft <sup>2</sup> |