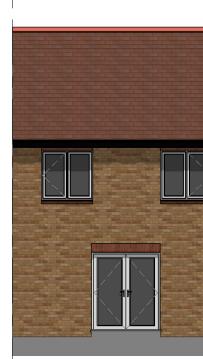

**Ground Floor.** 1 : 100

First Floor.

Front Elevation.

Left Elevation.

Rear Elevation.